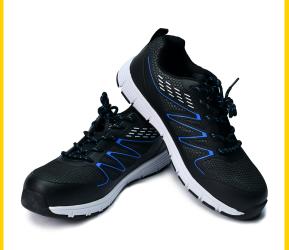

## **SAFETY SHOES / WORKER SHOE**

Shoes | Safety MODEL: KMS291E BRAND: KOMY PRO COLOUR : BLACK AND BLUE MADE : CHINA

General use in multiple sectors and applications where a safety footwear (safety stop and anti-drilling template ) is needed, such as construction, workshops, logistics, automotive and manufacturing and industry in general, with a high anti-slip coefficient .

## FEATURES

- Black microfiber leather S1P.
- Safety stop and anti-perforation steel insole .
- Polyurethane sole ( comfort zone less density then the area of contact with the floor).
- Breathable Black Mesh Lining with Black Stitching

## SPECIFICATIONS

CATEGORY

S1P, SRC

SIZE: 38,39,40,41,42,43,44,45,46,47

**CE** EN ISO 20345: 2011

Reinforced Toe

Resistant to Oil

Resistant to Hydrocarbons